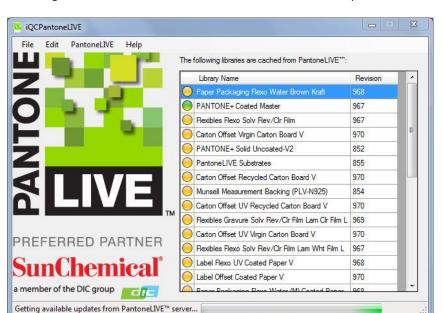

Click 'Sign In'. Your PantoneLIVE will be activated and the palette selection window will be displayed.

The plugin will check for updates and present all available updates when complete.

Select any relevant updates for download and click 'Update'.