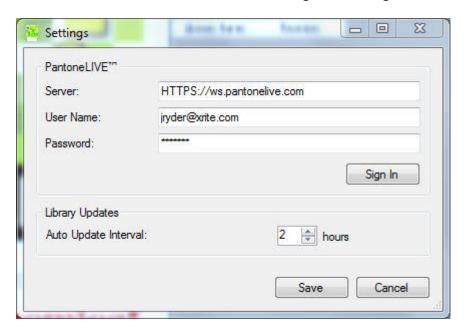

In the iQCPantoneLIVE window, click Edit>Settings. The Settings window will open.

Type in your My X-Rite username and password. This must be the same username and password with which you activated your PantoneLIVE license.

Click 'Sign In'. Your PantoneLIVE will be activated and the palette selection window will be displayed.

The plugin will check for updates and present all available updates when complete.

Select any relevant updates for download and click 'Update'.