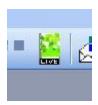

## **Configuring the PantoneLIVE plugin**

Launch iQC/iMatch

In the Splashscreen, choose 'Open without an eJob'

In the iQC/iMatch Toolbar, the PantoneLIVE button will be green.

Click the PantoneLIVE plugin button. The PantoneLIVE plugin window will open.

In the iQCPantoneLIVE window, click Edit>Settings. The Settings window will open.

Type in your My X-Rite username and password. This must be the same username and password with which you activated your PantoneLIVE license.