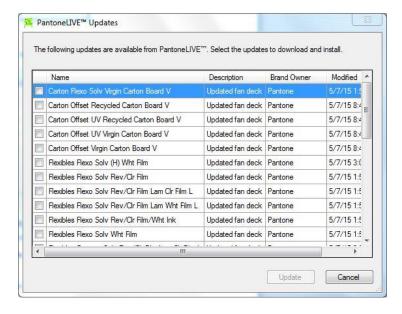

Click 'Sign In'. Your PantoneLIVE will be activated and the palette selection window will be displayed.

The plugin will check for updates and present all available updates when complete.

Select any relevant updates for download and click 'Update'.