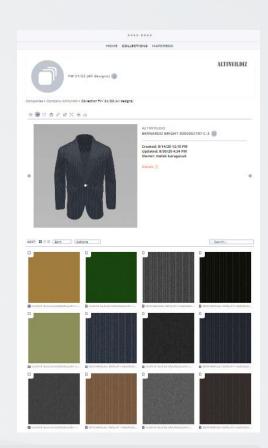

### **Further steps forward**

 Altinyildiz has uploaded their FW 21 collection with more than 4.000 fabrics using Penelope