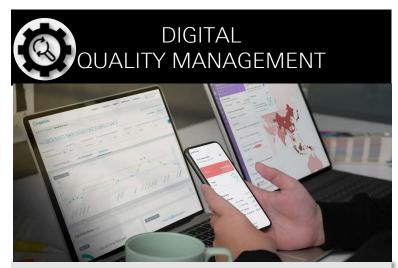

- Launch digital quality
   management tool QI 2.0 –
   accessible for suppliers & HB
- Research use near-time quality monitoring features