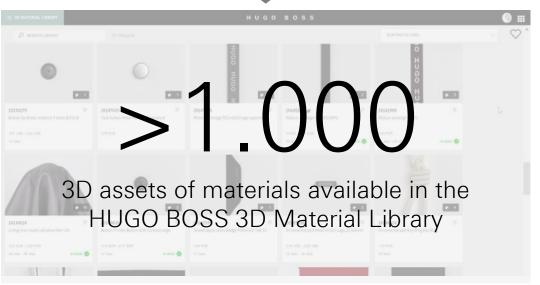

# RAW MATERIAL DIGITALIZATION OUR TARGET AMBITION & STATUS QUO

3D assets and master data for all fabrics and trimmings are available until Q2 / 2022

100 % of the **sampled** SR 21 Clothing Menswear fabrics and trimmings were available for the Digital Showroom.