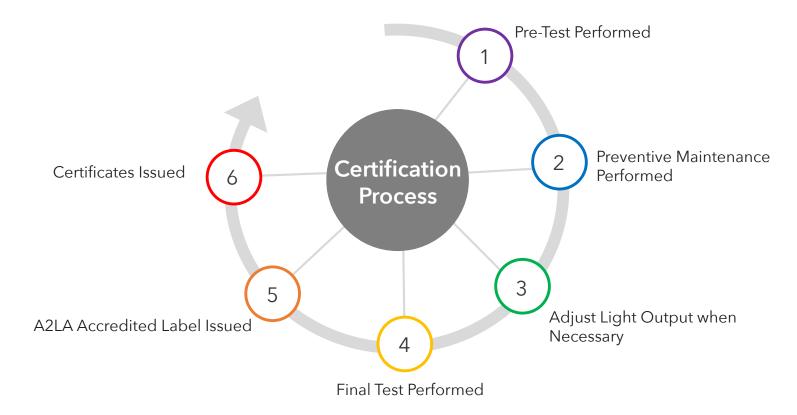

Upon enrollment, a qualified X-Rite service engineer will come to your location to perform preventive maintenance and certify your device on the schedule you choose. The technician will measure and document color temperature and brightness and compare them against device specifications to ensure compliance, offer usability suggestions and answer any questions you have about your light booth.

#### **Field Service Certification Process**