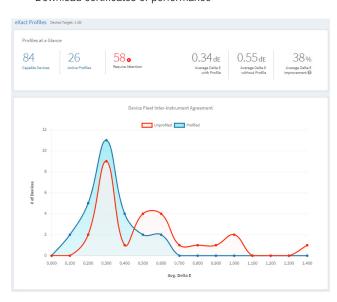

#### **NetProfiler Statistics Dashboard**

- · Quantify inter-instrument agreement improvement
- Identify devices that require attention
- Download certificates of performance