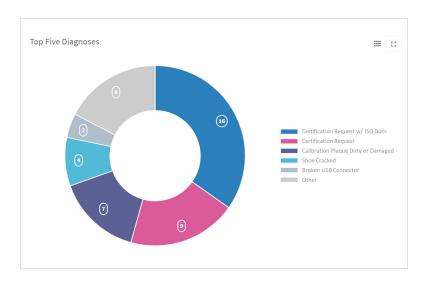

#### **Service Record Dashboard**

- Centralized visibility and real-time status of service records
- Live shipping updates
- Top diagnosis reasons and volume of serviced devices