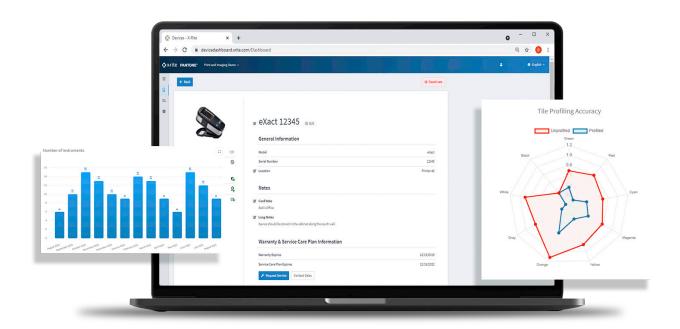

## **Gain Real-Time Insights**

Have clear visibility to all X-Rite devices:

- Certification status
- Service Care Plan and warranty expiration
- Map view of device locations

#### **Enable Data-Driven Decisions**

- View up-to-date device performance
- Know which devices require service
- Initiate service requests directly from X-Rite Link
- Access historical service records
- Track monthly calibration reports

### **Improve Business Performance**

- Single source for local and fleet data
- Ensure device performance to reduce color error
- Maintain ISO:9001 compliance with quick access to NetProfiler certificates of performance

# Have Complete Control

X-Rite Link empowers users with complete control of their X-Rite devices, increasing uptime through real time device insights, enhanced asset management, and customizable user permissions.