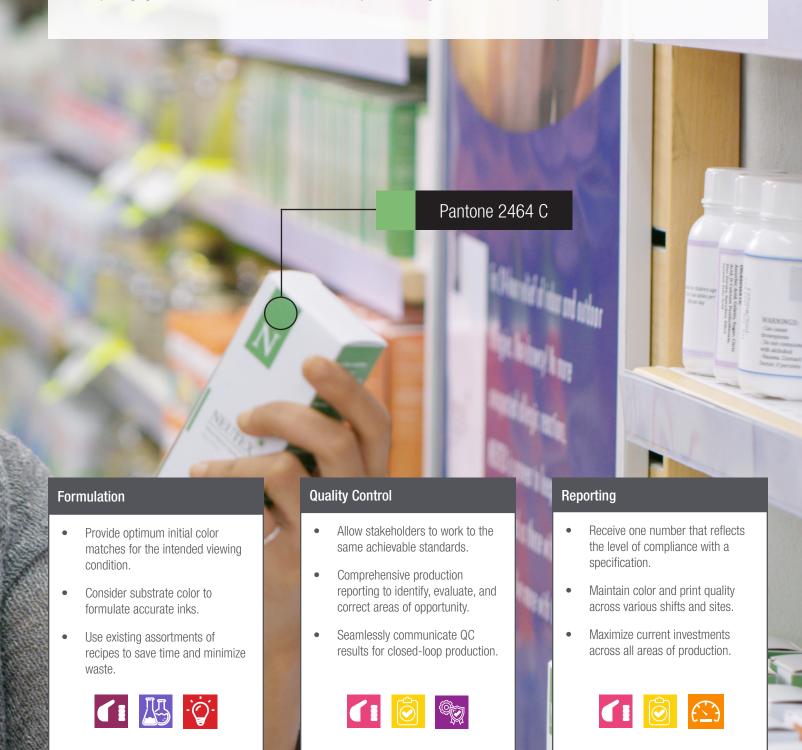

## **Packaging**

Achieve consistent color across multiple packaging types, including transparent, translucent, and metallic substrates.

Gels, Capsules, Liquids and Powders

### **Packaging**

## Brand color matching from design to print to shelf

Studies show consumers rely on the color of medication for identification and brand trust. To ensure safety, authenticity, and compliance across all applications – including liquids, gels, powders, plastic films, capsules, and packaging – brands must oversee and manage color across global manufacturing and packaging operations and generate a compliance audit trail for electronic recordkeeping. An end-to-end digital color solution from X-Rite allows brands to set precise color standards for Life Science products and packaging and communicate tolerances and color expectations to global manufacturers and printers.