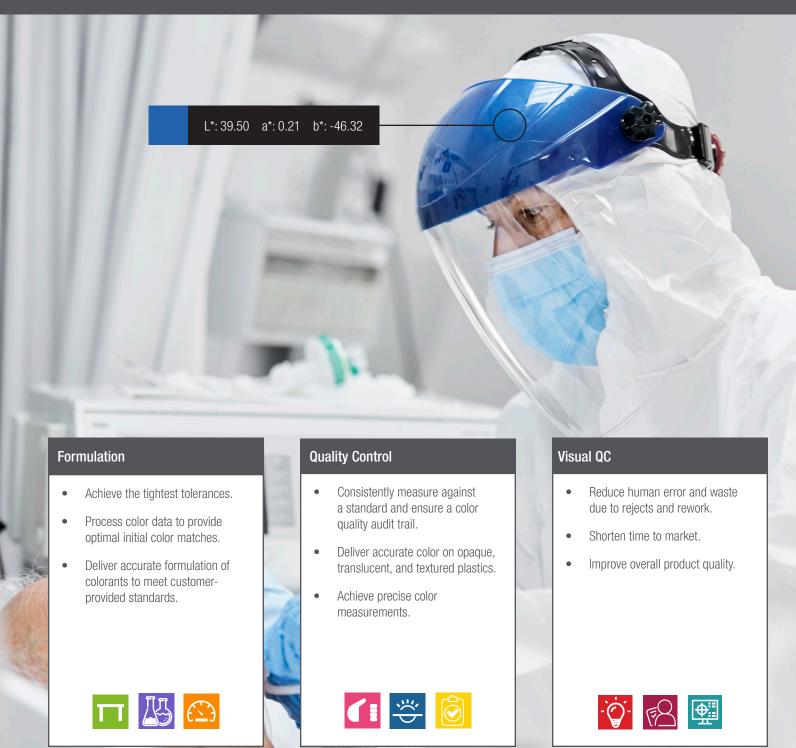

### **Plastics**

Formulate and produce in-tolerance brand color for plastic medical devices and packaging materials.

# Formulate and produce color-accurate brand color for plastic medical devices

As the global market for high-quality medical devices continues to expand, Life Science manufacturers are charged with achieving accurate color on safe and effective products. However, medical grade polymers can vary, making color control a challenge.

X-Rite's end-to-end solutions help manufacturers produce color-accurate plastic products and electronically track compliance for brand integrity regardless of opacity, translucency, texture, special effect additives, and more.