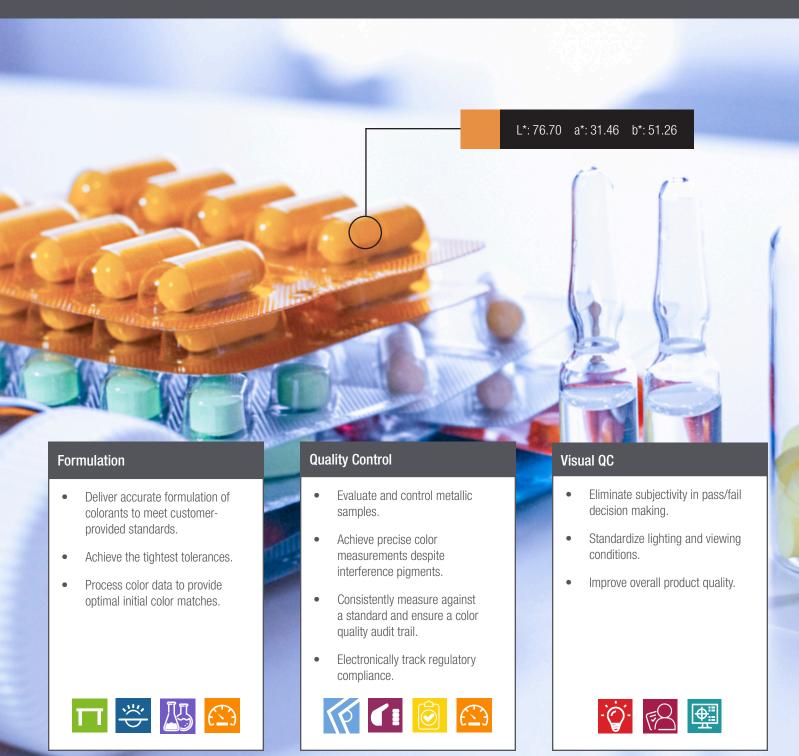

### **Plastics**

Formulate and produce in-tolerance brand color for plastic medical devices and packaging materials.

# Gels, Capsules, Liquids and Powders

Formulate, manufacture, and control consistent color for brand identification and consumer safety.

# Formulate and produce color-accurate brand color for plastic medical devices

As the global market for high-quality medical devices continues to expand, Life Science manufacturers are charged with achieving accurate color on safe and effective products. However, medical grade polymers can vary, making color control a challenge.

X-Rite's end-to-end solutions help manufacturers produce color-accurate plastic products and electronically track compliance for brand integrity regardless of opacity, translucency, texture, special effect additives, and more.