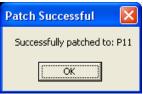

# ColorDesigner PLUS v2.6 - Patch 11

2. During the installation, you will see the following window. Wait for the installation to finish.

3. When the installation is finished, click **OK**.

X-Rite Inc. Page 3 Last Updated: 17 July 2023