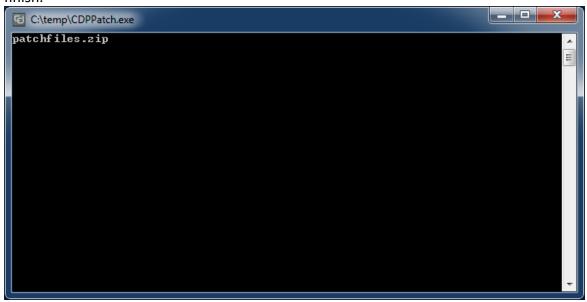

# ColorDesigner PLUS v2.6 - Patch 11

2. During the installation, you will see the following window. Wait for the installation to finish.

3. When the installation is finished, click **OK**.

X-Rite Inc. Page 3 Last Updated: 17 July 2023