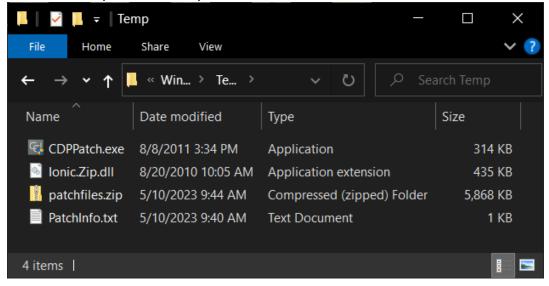

### **Installing the Patch**

1. Download the patch and unzip it. Double click CDPPatch.exe to start the installation.

X-Rite Inc. Page 2 Last Updated: 17 July 2023