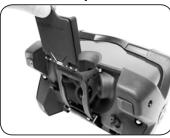

# 2. Calibrating

Calibration must be done once per week but may be done more frequently.

Important: Do Not calibrate to the white dot on black mat (2a) or to the white dot on 6mm Small Sample Holder.

- Ensure iVue lenses and calibration plaque are clean before calibrating. See Cleaning above.
- Slide Calibration plaque forward (2b) on the rail beneath the targeting ring (2c) before calibrating.

## 2b

2c