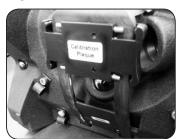

# 2. Calibrating

Calibration must be done once per week but may be done more frequently.

Important: Do Not calibrate to the white dot on black mat (2a) or to the white dot on 6mm Small Sample Holder.

- Ensure iVue lenses and calibration plaque are clean before calibrating. See Cleaning above.
- Slide Calibration plaque forward (2b) on the rail beneath the targeting ring (2c) before calibrating.

#### 2a

## 2b

2c