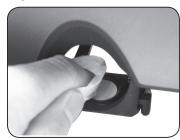

#### Large Samples

 When the solid color sample is more than 1/2 inch use the Spring Retainer (3a). Slide the Spring Retainer onto the instrument rail and place the sample under the Spring Retainer. The large green target ring must be used when measuring large sample.

## 3a

## **Large Sample Method**