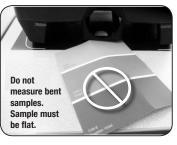

# 3. Measuring

The iVue has two aperture sizes indicated by large and small green target rings. Color matching accuracy will be improved by keeping the samples flat. The Spring Retainer and 6 mm Sample Holder are designed to flatten card stock so there are no curves or bends on the sample to measure.

#### Large Samples

 When the solid color sample is more than 1/2 inch use the Spring Retainer (3a). Slide the Spring Retainer onto the instrument rail and place the sample under the Spring Retainer. The large green target ring must be used when measuring large sample.

#### **Small Samples**

When the solid color sample is less than 1/2 inch use the 6 mm Small Sample Holder (3b).
Place sample in the Holder and verify the sample fills the entire hole. Slide the 6 mm Sample Holder onto the instrument rail. The small green target ring must be used when measuring with this Holder.