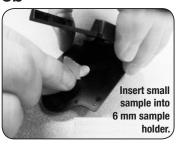

#### **Small Samples**

When the solid color sample is less than 1/2 inch use the 6 mm Small Sample Holder (3b).
Place sample in the Holder and verify the sample fills the entire hole. Slide the 6 mm Sample Holder onto the instrument rail. The small green target ring must be used when measuring with this Holder.

### 3b

**Small Sample Method** 