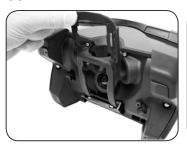

# 1. Cleaning

The iVue's optics are protected by lenses. The lenses and calibration plague must remain clean.

- Clean the four lenses (1a & 1b) and calibration plaque (1c) with supplied lens tissues and cotton swabs at least once per week.
- · After cleaning, always calibrate the iVue.
- Use proper cleaning materials to ensure no residue is left on lenses or calibration plaque after cleaning. (See 4. Ordering below)

# **1a**

## 1b

## 1c