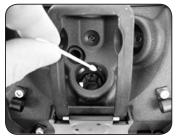

# 2. Calibrating

Calibration must be done once per week but may be done more frequently.

Important: Do Not calibrate to the white dot on black mat (2a) or to the white dot on 6mm Small Sample Holder.

- Ensure iVue lenses and calibration plaque are clean before calibrating. See Cleaning above.
- Slide Calibration plaque forward (2b) on the rail beneath the targeting ring (2c) before calibrating.

#### 2a

## 2b

2c