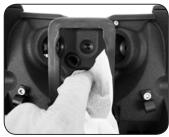

# 1. Cleaning

The iVue's optics are protected by lenses. The lenses and calibration plague must remain clean.

- Clean the four lenses (1a & 1b) and calibration plaque (1c) with supplied lens tissues and cotton swabs at least once per week.
- · After cleaning, always calibrate the iVue.
- Use proper cleaning materials to ensure no residue is left on lenses or calibration plaque after cleaning. (See 4. Ordering below)

# **1a**

## 1b

## 1c