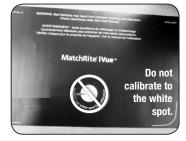

# 2. Calibrating

Calibration must be done once per week but may be done more frequently.

Important: Do Not calibrate to the white dot on black mat (2a) or to the white dot on 6mm Small Sample Holder.

- Ensure iVue lenses and calibration plaque are clean before calibrating. See Cleaning above.
- Slide Calibration plaque forward (2b) on the rail beneath the targeting ring (2c) before calibrating.