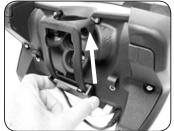

# 1. Cleaning

The iVue's optics are protected by lenses. The lenses and calibration plague must remain clean.

- Clean the four lenses (1a & 1b) and calibration plaque (1c) with supplied lens tissues and cotton swabs at least once per week.
- · After cleaning, always calibrate the iVue.
- Use proper cleaning materials to ensure no residue is left on lenses or calibration plaque after cleaning. (See 4. Ordering below)

# **1a**

## 1b

## 1c