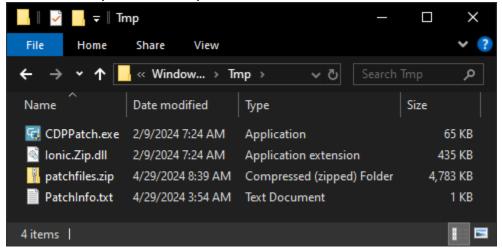

#### **Installing the Patch**

1. Download the patch and unzip it. Double click CDPPatch.exe to start the installation.

X-Rite Inc. Page 1 Last Updated: 6 May 2024