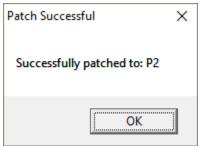

# ColorDesigner PLUS v3.9 - Patch 2

2. During the installation, you will see the following window. Wait for the installation to finish.

3. When the installation is finished, click **OK**.

X-Rite Inc. Page 2 Last Updated: 6 May 2024