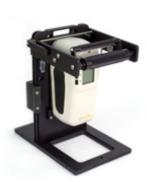

## **Portable Instrument Stand**

p/n: SP62-801

### **Product Features:**

- Simplified, expandable accessory approach
  - No tools for installing or removing instrument (approx. 30 seconds)
  - Single design, compatible with the SP Series and 962/964 instruments
  - Vertical or horizontal sample plane orientation (dead bug)
  - Removable dampened sample arm
  - Adjustable sample support shelf
  - Can be secured to bench or desk top
  - Open sample preview capability
- Replaces DRS-80 Benchtop Stand for SP Series and 962/964
- Availability: Released/available

### **Dimensions:**

W 7 1/4" (18.42 cm), L 10" (25.4 cm), H 10 3/4" (27.31 cm)