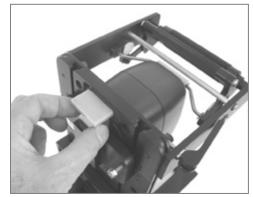

### **Product Features:**

- Simplified, expandable accessory approach
  - No tools for installing or removing instrument (approx. 30 seconds)
  - Single design, compatible with the SP Series and 962/964 instruments
  - Vertical or horizontal sample plane orientation (dead bug)
  - Removable dampened sample arm
  - Adjustable sample support shelf
  - Can be secured to bench or desk top
  - Open sample preview capability
- Replaces DRS-80 Benchtop Stand for SP Series and 962/964
- Availability: Released/available