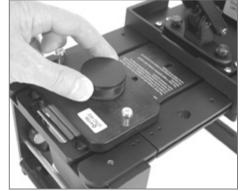

# **Portable Instrument Stand Sample Holders**

p/n: SP62-802 Powder Cell Holder p/n: SP62-803 Liquid Cell Holder

#### **Product Features:**

- Sample holders compatible with the new SP stand (SP62-801).
- DRS-811 (powder cell holder) and DRS-810 (liquid cell holder) are incompatible with SP62-801.
- The powder cell holder is designed to aid in liquid or powder measurement. The fixture works with the SP or 962/964 handheld spectrophotometers, and needs the Portable Instrument Stand (P/N SP62-801) for proper measurement.
- The liquid cell holder is designed to aid in liquid measurement. The holder features a black chamber with a white ceramic backing that encloses the liquid-filled cell. A cell lid is provided to prevent spilling. The Liquid Cell Holder, requires the Portable Instrument Stand (P/N SP62-801) for proper measurement.