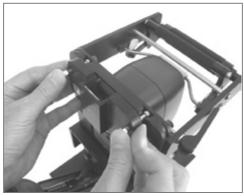

### **Product Features:**

- Simplified, expandable accessory approach
  - No tools for installing or removing instrument (approx. 30 seconds)
  - Single design, compatible with the SP Series and 962/964 instruments
  - Vertical or horizontal sample plane orientation (dead bug)
  - Removable dampened sample arm
  - Adjustable sample support shelf
  - Can be secured to bench or desk top
  - Open sample preview capability
- Replaces DRS-80 Benchtop Stand for SP Series and 962/964
- Availability: Released/available