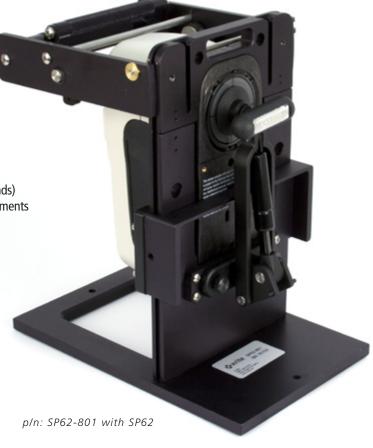

## **Portable Instrument Stand**

p/n: SP62-801

### **Product Features:**

- Simplified, expandable accessory approach
  - No tools for installing or removing instrument (approx. 30 seconds)
  - Single design, compatible with the SP Series and 962/964 instruments
  - Vertical or horizontal sample plane orientation (dead bug)
  - Removable dampened sample arm
  - Adjustable sample support shelf
  - Can be secured to bench or desk top
  - Open sample preview capability
- Replaces DRS-80 Benchtop Stand for SP Series and 962/964
- Availability: Released/available

### **Dimensions:**

W 7 1/4" (18.42 cm), L 10" (25.4 cm), H 10 3/4" (27.31 cm)