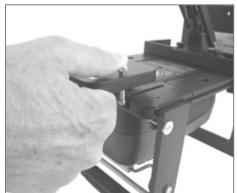

### **Product Features:**

- Simplified, expandable accessory approach
  - No tools for installing or removing instrument (approx. 30 seconds)
  - Single design, compatible with the SP Series and 962/964 instruments
  - Vertical or horizontal sample plane orientation (dead bug)
  - Removable dampened sample arm
  - Adjustable sample support shelf
  - Can be secured to bench or desk top
  - Open sample preview capability
- Replaces DRS-80 Benchtop Stand for SP Series and 962/964
- Availability: Released/available