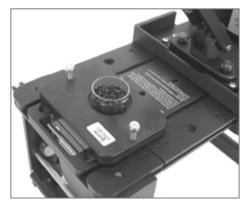

# **Portable Instrument Stand Sample Holders**

p/n: SP62-802 Powder Cell Holder p/n: SP62-803 Liquid Cell Holder

#### **Product Features:**

- Sample holders compatible with the new SP stand (SP62-801).
- DRS-811 (powder cell holder) and DRS-810 (liquid cell holder) are incompatible with SP62-801.
- The powder cell holder is designed to aid in liquid or powder measurement. The fixture works with the SP or 962/964 handheld spectrophotometers, and needs the Portable Instrument Stand (P/N SP62-801) for proper measurement.
- The liquid cell holder is designed to aid in liquid measurement. The holder features a black chamber with a white ceramic backing that encloses the liquid-filled cell. A cell lid is provided to prevent spilling. The Liquid Cell Holder, requires the Portable Instrument Stand (P/N SP62-801) for proper measurement.