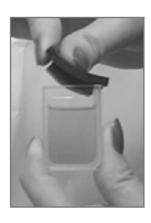

#### **Product Features:**

- Sample holders compatible with the new SP stand (SP62-801).
- DRS-811 (powder cell holder) and DRS-810 (liquid cell holder) are incompatible with SP62-801.
- The powder cell holder is designed to aid in liquid or powder measurement. The fixture works with the SP or 962/964 handheld spectrophotometers, and needs the Portable Instrument Stand (P/N SP62-801) for proper measurement.
- The liquid cell holder is designed to aid in liquid measurement. The holder features a black chamber with a white ceramic backing that encloses the liquid-filled cell. A cell lid is provided to prevent spilling. The Liquid Cell Holder, requires the Portable Instrument Stand (P/N SP62-801) for proper measurement.